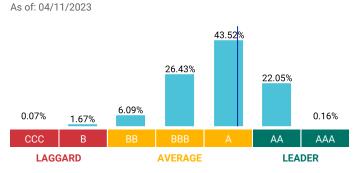

# **MSCI ESG Ratings**

A

ESG Quality
ESG Ratings

Distribution
ESG Ratings
Momentum

Portfolio
Select Thematic

# How the MSCI ESG Rating is calculated

|                        | Portfolio |
|------------------------|-----------|
| Weighted Avg ESG Score | 6.74      |
| ESG Quality Score      | 6.74      |
| ESG Rating             | А         |