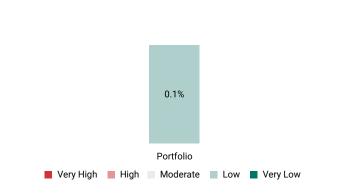

# **Carbon Risk**

(t CO2e/\$M SALES)

Moderate Carbon Risk

103.0

Portfolio

■ Very High ■ High ■ Moderate ■ Low ■ Very Low

(Very Severe Controversy Exposure)

Low Reputational Risk

Carbon Risk measures exposure to carbon intensive companies. It is based on MSCI CarbonMetrics, and is calculated as the portfolio weighted average of issuer carbon intensity. At the issuer level, Carbon Intensity is the ratio of annual scope 1 and 2 carbon emissions to annual revenue. Carbon Risk is categorized as Very Low (0 to <15), Low (15 to <70), Moderate (70 to <250), High (250 to <525), and Very High (>=525).