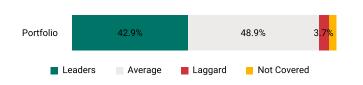

# **ESG Ratings Distribution**

ESG Ratings Distribution represents the percentage of a portfolio's market value coming from holdings classified as ESG Ratings Leaders (AAA and AA), Average (A, BBB, and BB), and Laggards (B and CCC).