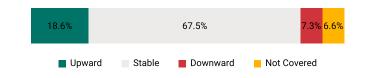

# **ESG Ratings Momentum**

ESG Ratings Momentum represents the percentage of a portfolio's market value coming from holdings that have had an ESG Ratings upgrade, and those with a downgrade, since their previous ESG Rating assessment.