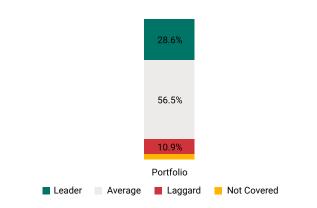

# **ESG Ratings Distribution**

ESG Ratings Distribution represents the percentage of a portfolio's market value coming from holdings classified as ESG Ratings Leaders (AAA and AA), Average (A, BBB, and BB), and Laggards (B and CCC).