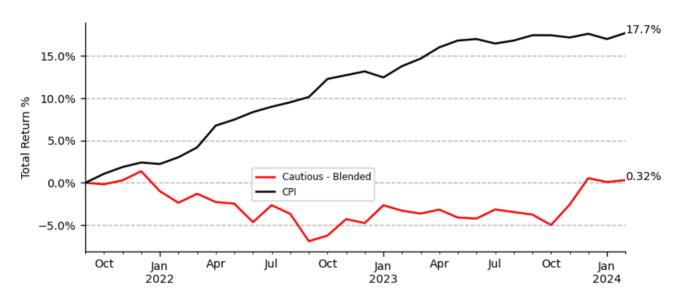

## Performance as of 29 February 2024

|                    | 1 Month<br>Return% | 3 Month<br>Return% | 6 Month<br>Return% | 12 Month<br>Return% | 24 Month<br>Return% | 36 Month<br>Return% | Since<br>Inception% | Ann.<br>Vol.% |
|--------------------|--------------------|--------------------|--------------------|---------------------|---------------------|---------------------|---------------------|---------------|
| Cautious - Blended | 0.23               | 2.98               | 3.91               | 3.74                | 2.74                | N.A                 | 0.32                | 5.16          |
| СРІ                | 0.61               | 0.46               | 0.76               | 3.44                | 14.25               | N.A                 | 17.7                | 2.28          |

Returns based on Total return, assuming income is re-invested immediately and realigned on due dates.

#### Total return since inception: