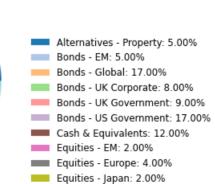

## Asset Allocation breakdown:

LF Gresham House UK Multi Cap Inc C Sterling Acc

Select Blended Factsheet continued