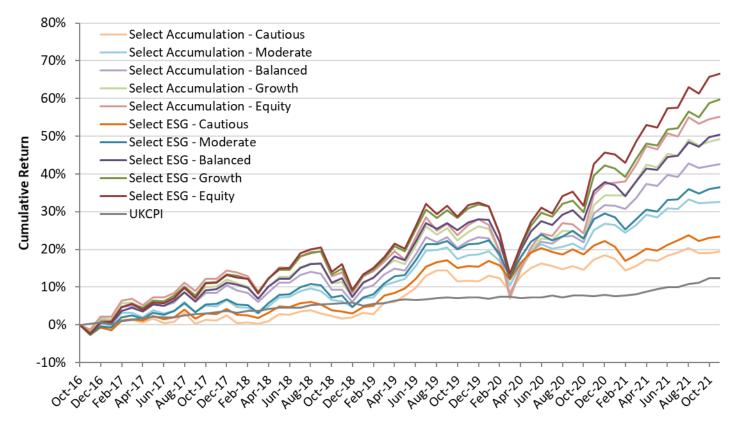

# **copia:capital** Select Accumulation and Select ESG: outcome chart

Outcome (cumulative return) analysis as of 30 November 2021

#### Select Accumulation and Select ESG Cumulative Performance Since 31-Oct-2016

Our 'Select Accumulation' portfolio was previously known as 'Select'.

For illustration only.

Returns based on Total return, assuming income is re-invested immediately and rebalanced on due dates.

Available CPI data has been used as a comparator for real returns. CPI data for November 2021 is currently unavailable and not shown.

The cumulative returns are calculated based on the period from the inception date of the Select Accumulation portfolios (31-Oct-2016). The performance figures for Select ESG portfolios include simulated data before the inception date of the Select ESG portfolios (31-Mar-2020).