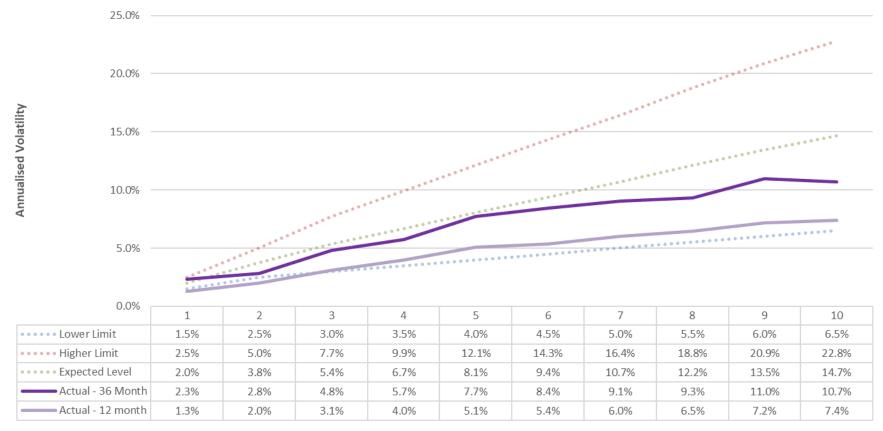

## **Select Volatility : outcome Charts**

#### Outcome analysis as of 30 November 2021

Select Volatility Portfolios

Our 'Select Volatility' portfolio was previously known as 'Volatility Focus'.

#### For illustration only. Returns based on Total return, assuming income is re-invested immediately and rebalanced on due dates.