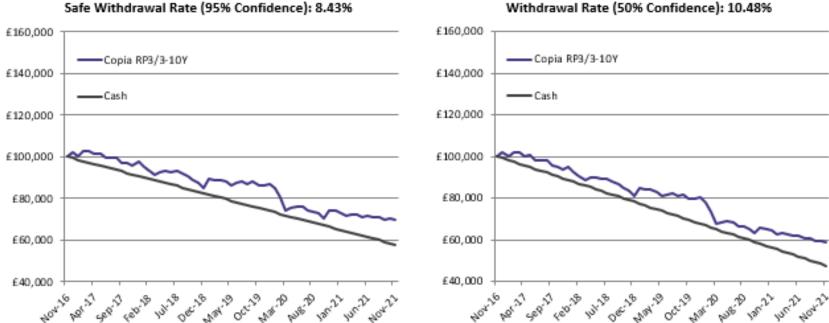

## Select Decumulation: outcome chart

Outcome analysis as of 30 November 2021

Withdrawal Rate (50% Confidence): 10.48%

Our 'Select Decumulation' portfolio was previously known as 'Retirement Income'.

For illustration only.

Returns based on Total return, assuming income is re-invested immediately and rebalanced on due dates.

Performance includes simulated performance for data prior to launch date (28-Feb-2017). Actual data is used from 1-Mar-2017 to Present.