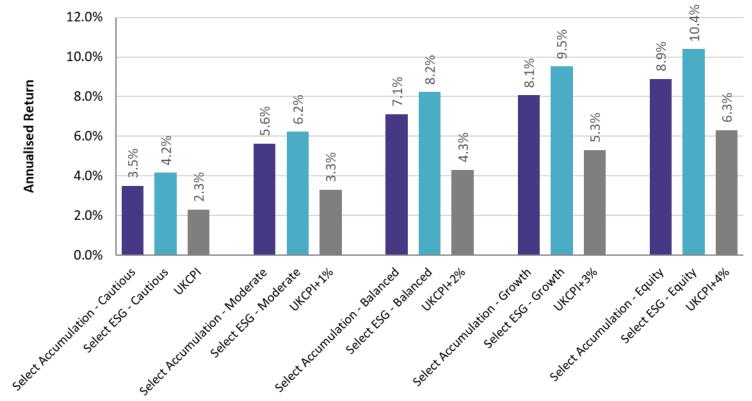

# **copia:capital** Select Accumulation and Select ESG: outcome chart

Outcome (annualised return) analysis as of 30 November 2021

Select Accumulation and Select ESG Annualised Return Since 31-Oct-2016

Our 'Select Accumulation' portfolio was previously known as 'Select'.

For illustration only.

Returns based on Total return, assuming income is re-invested immediately and rebalanced on due dates.

Available CPI data has been used as a comparator for real returns. CPI data for November 2021 is currently unavailable and not shown.

The annualised returns are calculated based on the period from the inception date of the Select Accumulation portfolios (31-Oct-2016). The performance figures for Select ESG portfolios include simulated data before the inception date of the Select ESG portfolios (31-Mar-2020).