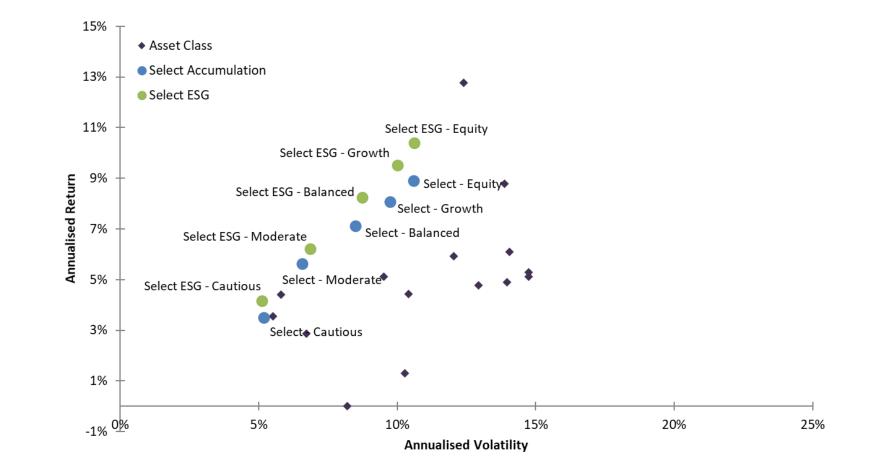

# **copia:capital** Select Accumulation and Select ESG: outcome chart

Outcome (risk-return) analysis as of 30 November 2021

Our 'Select Accumulation' portfolio was previously known as 'Select'.

For illustration only.

Returns based on Total return, assuming income is re-invested immediately and rebalanced on due dates.

The annualised risk and return figures are calculated based on the period from the inception date of the Select portfolios (31-Oct-2016) to 30-Nov-2021. The performance figures for Select ESG portfolios include simulated data before the inception date of the Select ESG portfolios (31-Mar-2020).